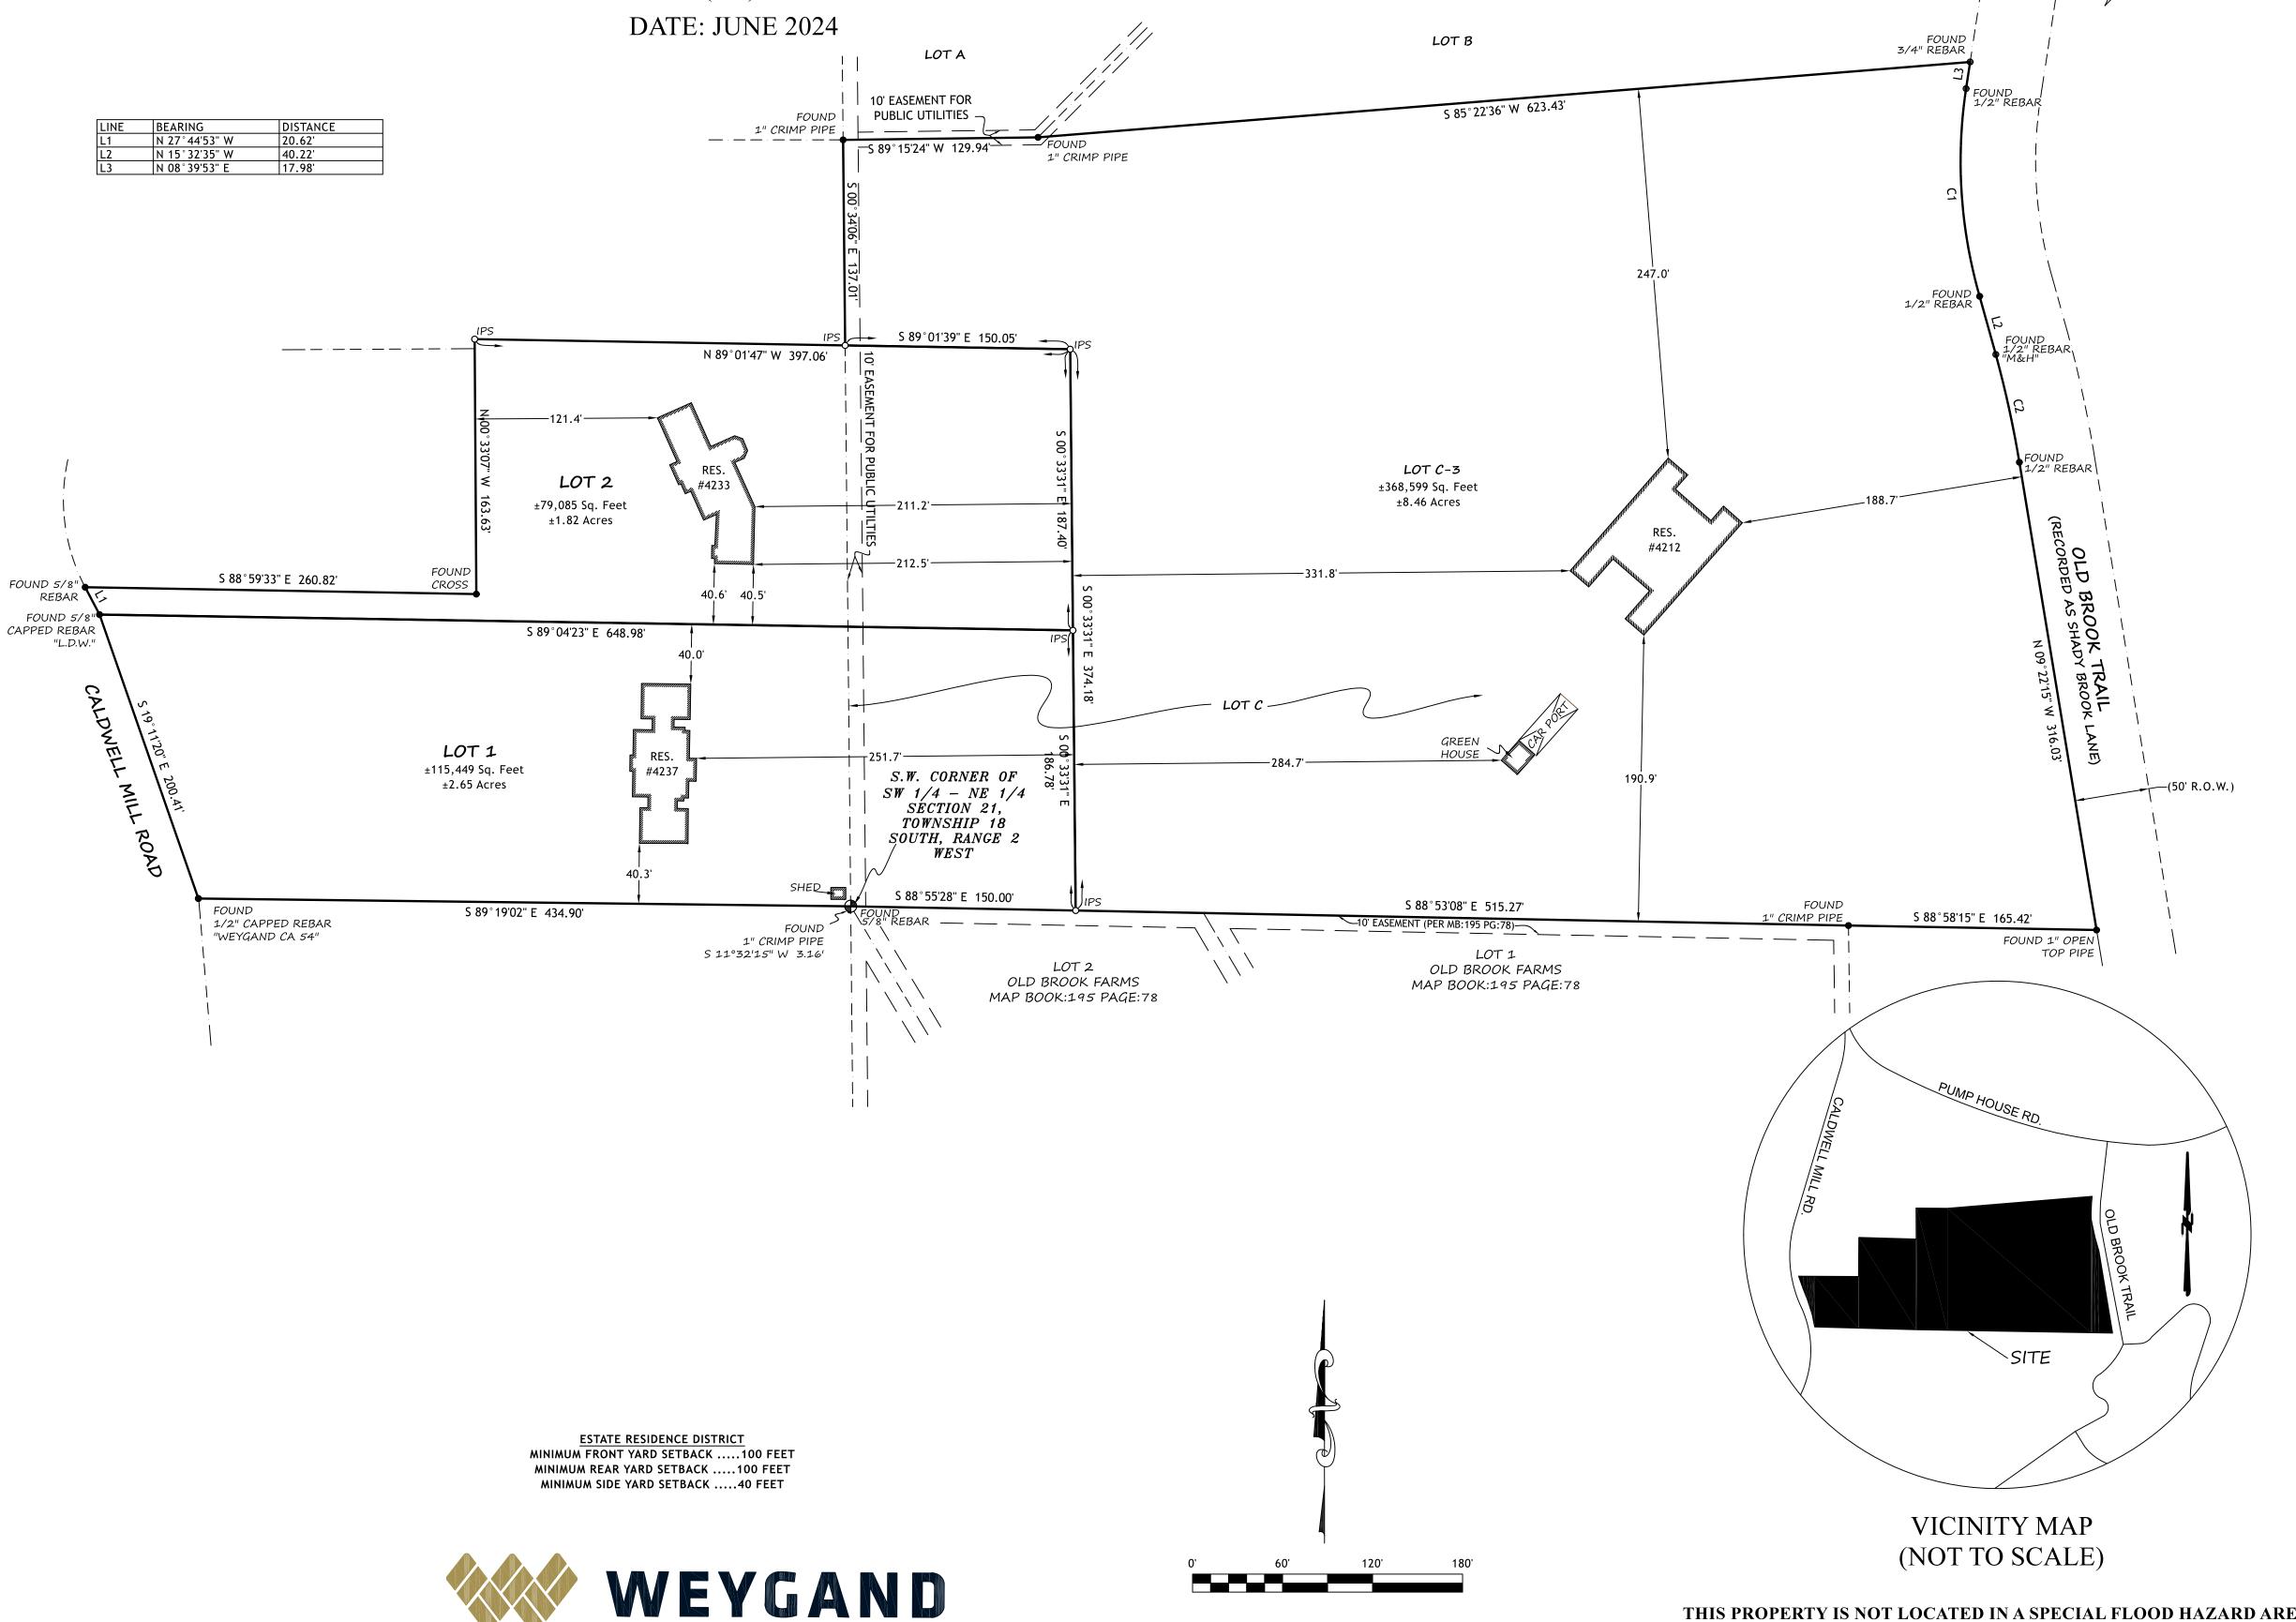

M.B..

PG..

THIS PROPERTY IS NOT LOCATED IN A SPECIAL FLOOD HAZARD AREA

(ZONE "X") AS PER MAP NO. 01073C0559J, DATED SEPTEMBER 24, 2021.

THE BASIS OF BEARINGS SHOWN ON THIS SURVEY ARE BASED ON ALABAMA STATE PLANE WEST ZONE, GRID NORTH, NAD 83(2011), AND THE VERTICAL DATUM IS NAVD 88 (GEOID 18). ELEVATION AND POSITION WERE OBTAINED FROM R.T.K. OBSERVATION USING THE ALDOT CORS NETWORK AS CONTROL.

# WALLWORK INVESTMENTS RESURVEY OF ABINGDON ESTATES

BEING A RESURVEY OF LOT CABINGDON ESTATES 1ST ADDITION AS RECORDED IN MAP BOOK:68 PAGE:19 IN THE OFFICE OF THE JUDGE OF PROBATE JEFFERSON COUNTY, ALABAMA AND ACREAGE RECORDED IN DEED BOOK:9709 PAGE:7384 IN THE OFFICE OF THE JUDGE OF PROBATE JEFFERSON COUNTY, ALABAMA, AND ACREAGE RECORDED IN DEED BOOK:4005 PAGE:631 IN THE OFFICE OF THE JUDGE OF PROBATE JEFFERSON COUNTY, ALABAMA.

SITUATED IN THE NE ¼ OF SECTION 21, TOWNSHIP 18 SOUTH, RANGE 2 WEST, JEFFERSON COUNTY, ALABAMA AND THE NW ¼ OF SECTION 21, TOWNSHIP 18 SOUTH, RANGE 2 WEST, JEFFERSON COUNTY

..SQUARE FEET

.MORE OR LESS

.DELTA ANGLE

C/L

THIS PROPERTY IS NOT LOCATED IN A SPECIAL FLOOD HAZARD AREA

(ZONE "X") AS PER MAP NO. 01073C0559J, DATED SEPTEMBER 24, 2021.

D.B...

ROW.

# WALLWORK INVESTMENTS RESURVEY OF ABINGDON ESTATES

BEING A RESURVEY OF LOT C ABINGDON ESTATES 1ST ADDITION AS RECORDED IN MAP BOOK:68 PAGE:19 IN THE OFFICE OF THE JUDGE OF PROBATE JEFFERSON COUNTY, ALABAMA AND ACREAGE RECORDED IN DEED BOOK:9709 PAGE:7384 IN THE OFFICE OF THE JUDGE OF PROBATE JEFFERSON COUNTY, ALABAMA, AND ACREAGE RECORDED IN DEED BOOK:4005 PAGE:631 IN THE OFFICE OF THE JUDGE OF PROBATE JEFFERSON COUNTY, ALABAMA.

SITUATED IN THE NE ¼ OF SECTION 21, TOWNSHIP 18 SOUTH, RANGE 2 WEST, JEFFERSON COUNTY, ALABAMA AND THE NW 1/4 OF SECTION 21, TOWNSHIP 18 SOUTH, RANGE 2 WEST, JEFFERSON COUNTY

> WEYGAND, LLC THOMAS SCOTT DREHER, PLS AL 50407