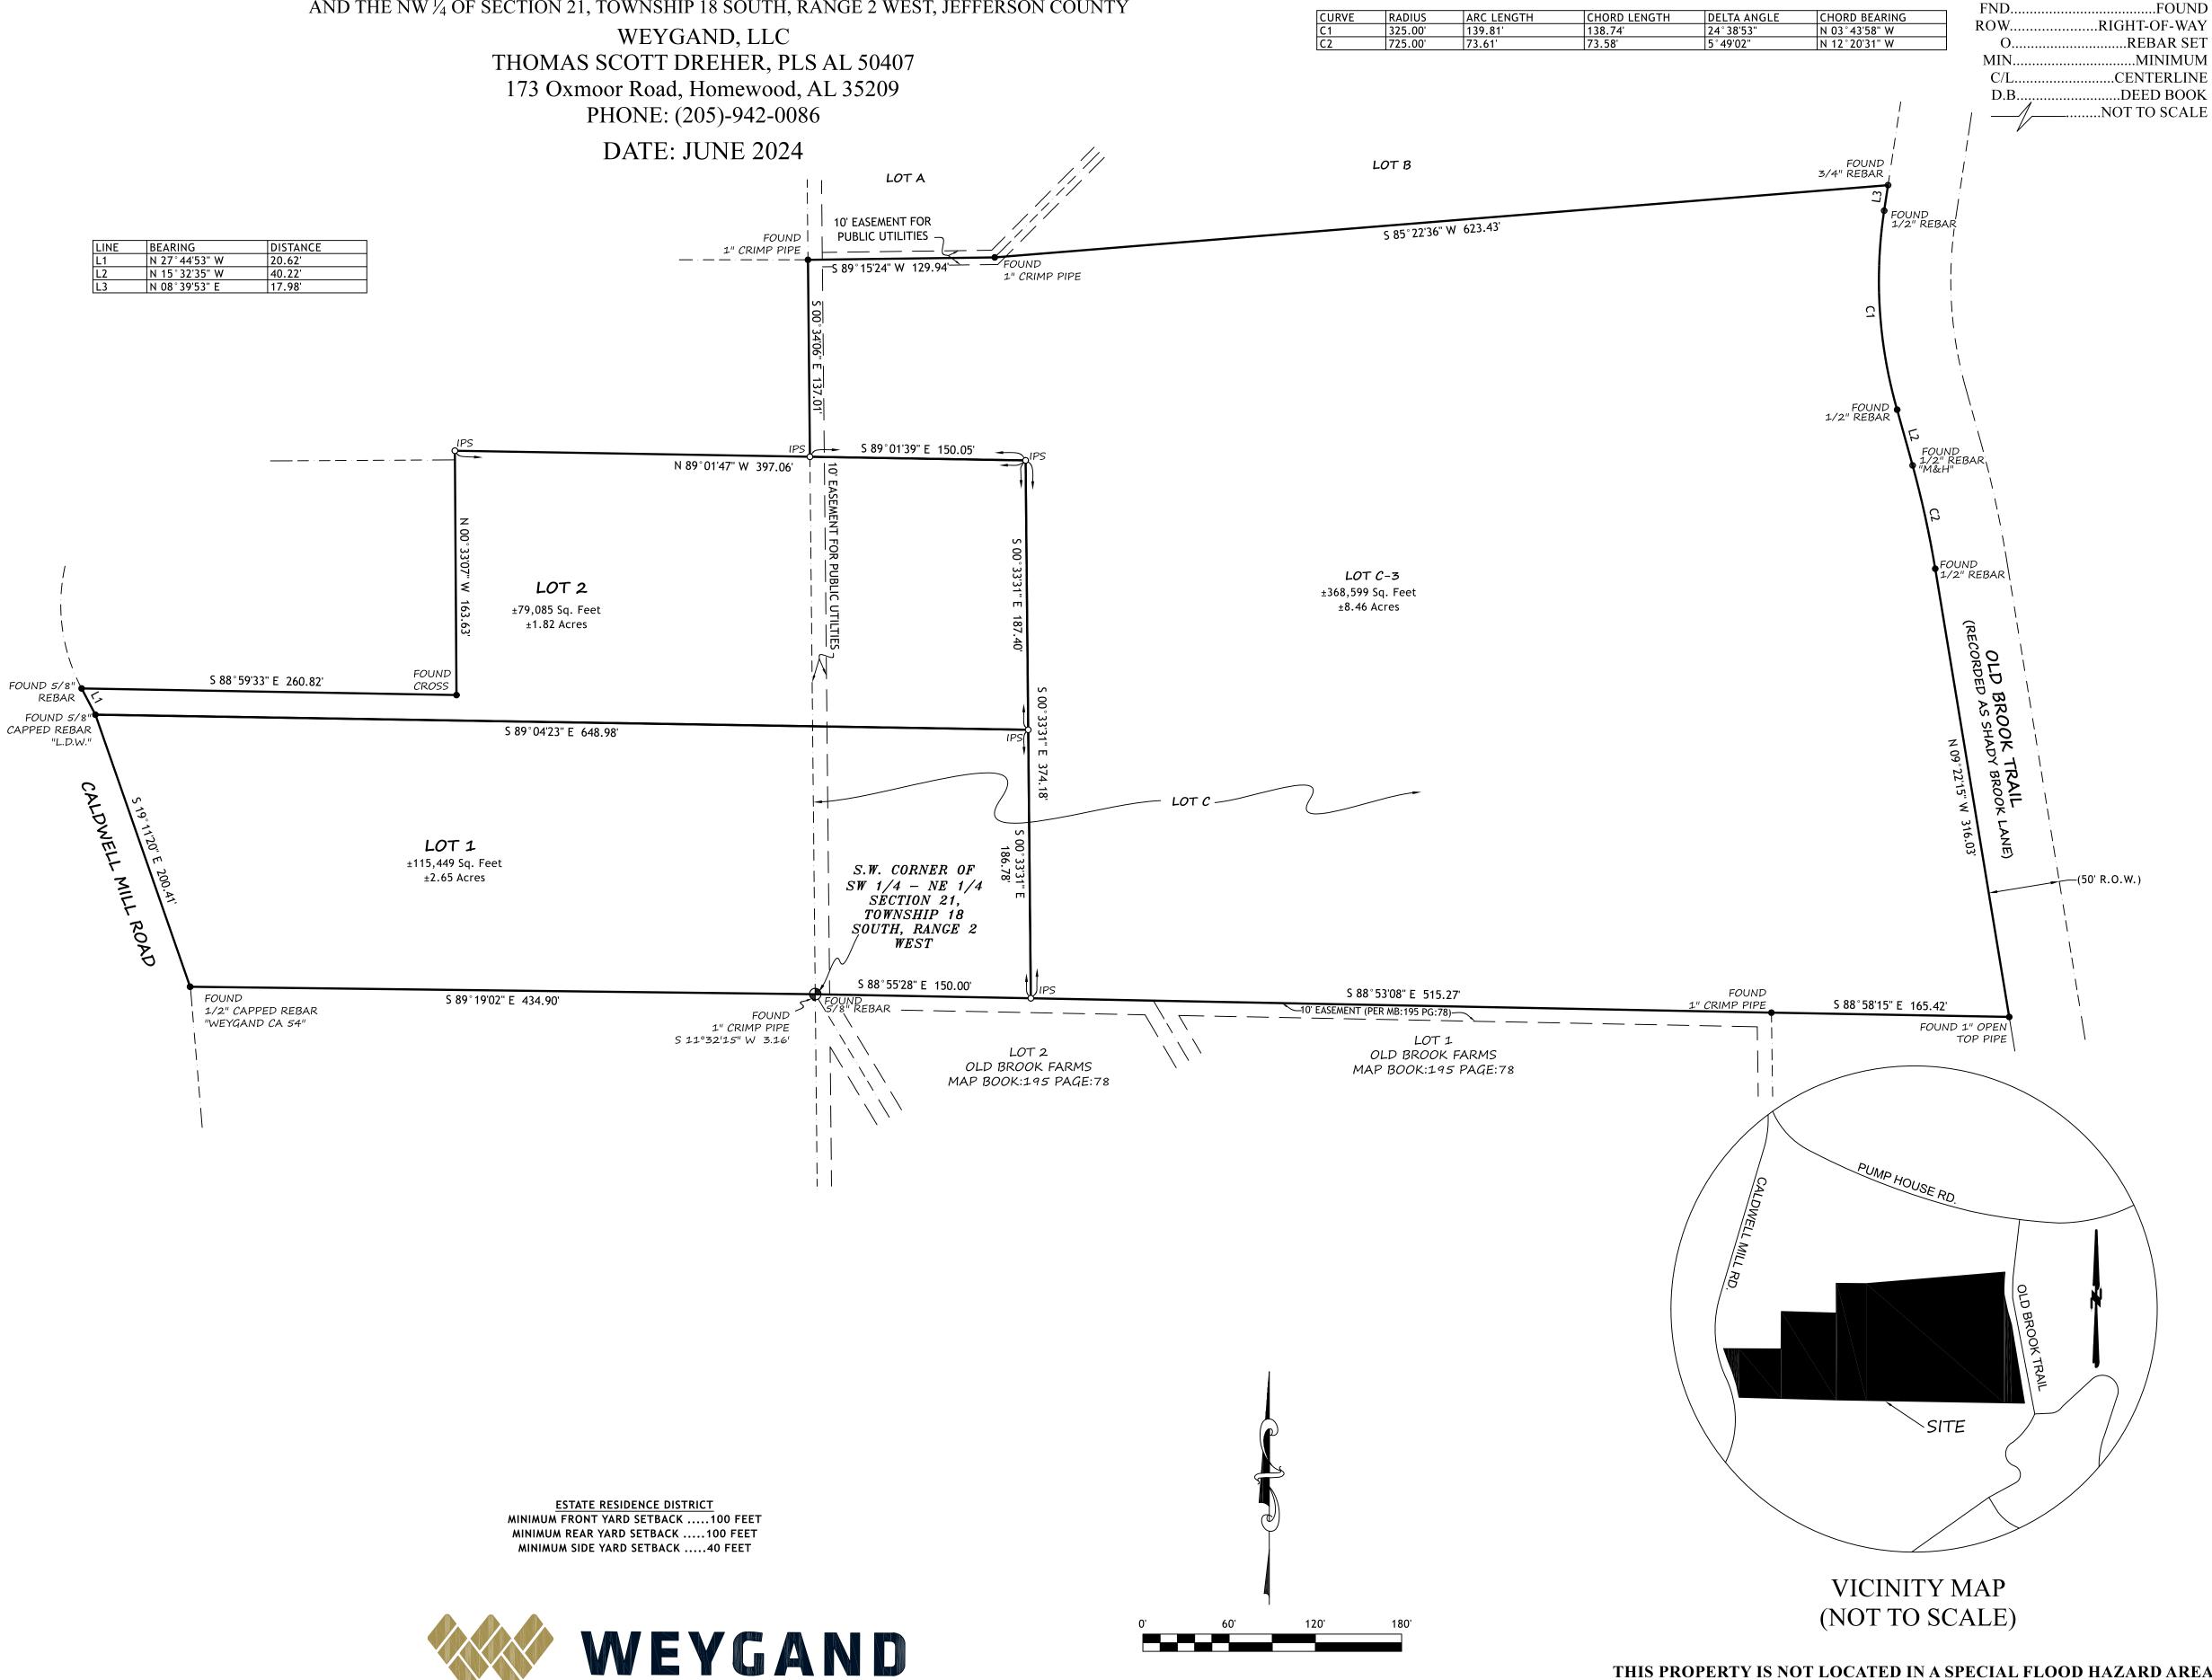

M.B..

PG..

THIS PROPERTY IS NOT LOCATED IN A SPECIAL FLOOD HAZARD AREA

(ZONE "X") AS PER MAP NO. 01073C0559J, DATED SEPTEMBER 24, 2021.

THE BASIS OF BEARINGS SHOWN ON THIS SURVEY ARE BASED ON ALABAMA STATE PLANE WEST ZONE, GRID NORTH, NAD 83(2011), AND THE VERTICAL DATUM IS NAVD 88 (GEOID 18). ELEVATION AND POSITION WERE OBTAINED FROM R.T.K. OBSERVATION USING THE ALDOT CORS NETWORK AS CONTROL.

# WALLWORK INVESTMENTS RESURVEY OF ABINGDON ESTATES

BEING A RESURVEY OF LOT CABINGDON ESTATES 1ST ADDITION AS RECORDED IN MAP BOOK:68 PAGE:19 IN THE OFFICE OF THE JUDGE OF PROBATE JEFFERSON COUNTY, ALABAMA AND ACREAGE RECORDED IN DEED BOOK:9709 PAGE:7384 IN THE OFFICE OF THE JUDGE OF PROBATE JEFFERSON COUNTY, ALABAMA, AND ACREAGE RECORDED IN DEED BOOK:4005 PAGE:631 IN THE OFFICE OF THE JUDGE OF PROBATE JEFFERSON COUNTY, ALABAMA.

SITUATED IN THE NE ¼ OF SECTION 21, TOWNSHIP 18 SOUTH, RANGE 2 WEST, JEFFERSON COUNTY, ALABAMA AND THE NW ¼ OF SECTION 21, TOWNSHIP 18 SOUTH, RANGE 2 WEST, JEFFERSON COUNTY

..SQUARE FEET

.MORE OR LESS

.DELTA ANGLE

C/L

THIS PROPERTY IS NOT LOCATED IN A SPECIAL FLOOD HAZARD AREA

(ZONE "X") AS PER MAP NO. 01073C0559J, DATED SEPTEMBER 24, 2021.

D.B...

ROW.

# WALLWORK INVESTMENTS RESURVEY OF ABINGDON ESTATES

BEING A RESURVEY OF LOT C ABINGDON ESTATES 1ST ADDITION AS RECORDED IN MAP BOOK:68 PAGE:19 IN THE OFFICE OF THE JUDGE OF PROBATE JEFFERSON COUNTY, ALABAMA AND ACREAGE RECORDED IN DEED BOOK:9709 PAGE:7384 IN THE OFFICE OF THE JUDGE OF PROBATE JEFFERSON COUNTY, ALABAMA, AND ACREAGE RECORDED IN DEED BOOK:4005 PAGE:631 IN THE OFFICE OF THE JUDGE OF PROBATE JEFFERSON COUNTY, ALABAMA.

SITUATED IN THE NE ¼ OF SECTION 21, TOWNSHIP 18 SOUTH, RANGE 2 WEST, JEFFERSON COUNTY, ALABAMA AND THE NW 1/4 OF SECTION 21, TOWNSHIP 18 SOUTH, RANGE 2 WEST, JEFFERSON COUNTY

> WEYGAND, LLC THOMAS SCOTT DREHER, PLS AL 50407